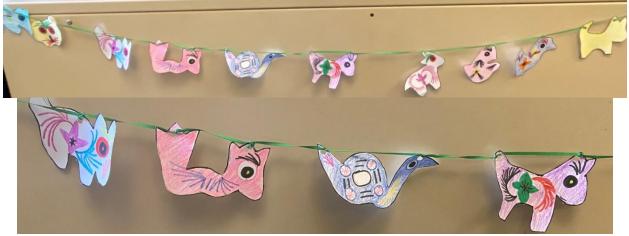

#### Materials

- Zodiac animal patterns
- Scissors
- Markers, crayons, or colored pencils
- Hole punch
- Ribbon

#### Instructions

- Color your Zodiac animal patterns to your liking.
- Cut out Zodiac animals using scissors.
- Using a hole punch, create one hole at the top of each animal.
- String together your Zodiac animals using ribbon (you determine length of ribbon the longer the string, the larger the banner!)
  - The proper order of the Zodiac is: Mouse, Ox, Tiger, Rabbit, Dragon, Snake, Horse, Goat, Monkey, Rooster, Dog, and Pig.
- Secure each animal by tying a knot in the ribbon as you go through each hole.
- Banner can be hung over door knob, window latch, etc.