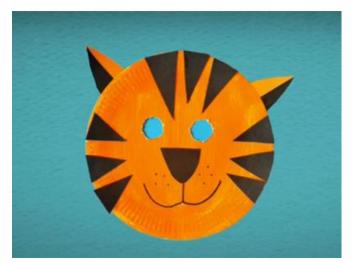

# Tiger Mask

### Instructions

- Create the tiger's eyes by marking where you'd like them placed, then piercing the spot with a colored pencil or scissors.
- With the clearance from the hole you created, cut eyes into the mask. An adult may need to help with this step.
  - Note: You may save this step until after you've colored, but be sure to allow your plate to dry for a smoother cut.
- Color the plate orange (or get creative and pick your own colors) be sure to decorate on the back side/bottom of the plate!
- Cut two triangles from construction paper for the ears.
- Glue ears to the top of the plate be sure to glue on the front side/top of the plate (the side you aren't coloring).
- Using a marker/crayon/colored pencil, draw a nose and smile onto your mask.
- Cut 9 triangles from construction paper for the tiger stripes.
- Glue stripes to the plate on either side of the mouth and between the ears.
- Using a hole punch, make a hole at each side of the plate.
- String ribbon through each hole so the string is along the front side/top of the plate (side you aren't coloring), adjust so it fits your head, and tie off each end of the ribbon to secure.
- Wear your mask!